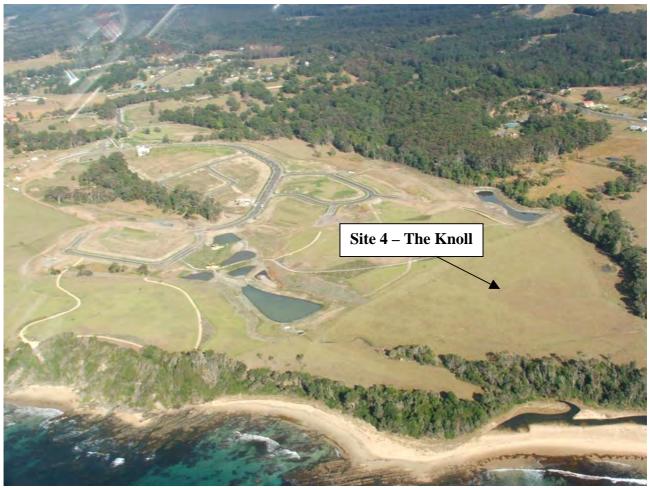

A Locality Plan of the subject land is included at Figure 1 (a and b). Lot details are shown in Figure 2.

The current zoning of the land is shown in Figure 3.

Figure 1 - Locality Plan (a)

Source: Google Earth 2014

Figure 2 – Locality Plan (b)

Source: Google Earth 2014

Figure 3 - Lot Details

Figure 4 – Current GT LEP 2010 Zones

Lot 18 DP 576415, 363 Diamond Beach Road, Diamond Beach, NSW