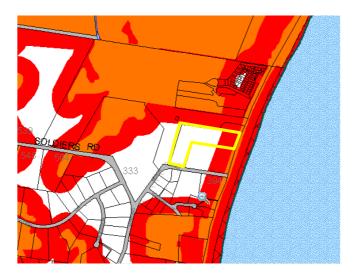

A Locality Plan of the subject land is included at Figure 1 (a and b). Lot details are shown in Figure 2.

The current zoning of the land is shown in Figure 3.

Figure 1 - Locality Plan (a)

Source: Google Earth 2014

Figure 2 – Locality Plan (b)

Source: Google Earth 2014

Figure 3 - Lot Details

Figure 4 – Current GT LEP 2010 Zones

Lot 18 DP 576415, 363 Diamond Beach Road, Diamond Beach, NSW