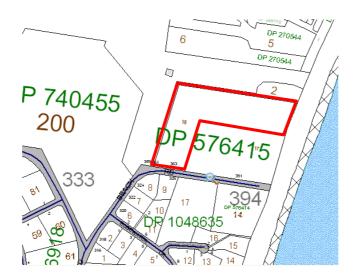

A Locality Plan of the subject land is included at Figure 1 (a and b). Lot details are shown in Figure 2.

The current zoning of the land is shown in Figure 3.

Figure 1 - Locality Plan (a)

Source: Google Earth 2014

Figure 2 – Locality Plan (b)

Source: Google Earth 2014

Figure 3 - Lot Details

Figure 4 – Current GT LEP 2010 Zones

Lot 18 DP 576415, 363 Diamond Beach Road, Diamond Beach, NSW

#### 1.2 Lot 18 DP 576415

Lot 18 DP 576415 has an area of 5.431 hectares and is currently the site of the Seashells Resort. Seashells Resort has thirty seven (37) units, administrative centre, recreational facilities and a bistro/restaurant. Eleven (11) of the units are exclusive use units whilst twenty six (26) of the units are timeshare units. The Resort enjoys high visitor numbers during the summer months, however the visitor site use lessens during the colder winter months.