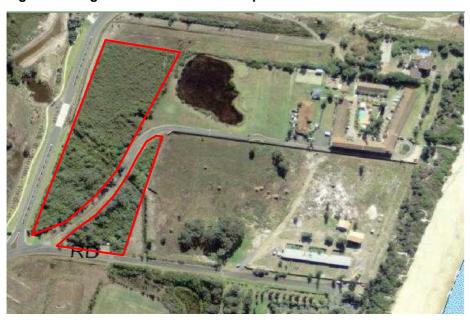

A Locality Plan of the subject land is included at Figure 1 (a and b). Lot details are shown in Figure 2.

The current zoning of the land is shown in Figure 3.

Figure 1 - Locality Plan (a)

Source: Google Earth 2014

Figure 2 – Locality Plan (b)

Source: Google Earth 2014

Figure 3 - Lot Details

Figure 4 – Current GT LEP 2010 Zones

Lot 18 DP 576415, 363 Diamond Beach Road, Diamond Beach, NSW