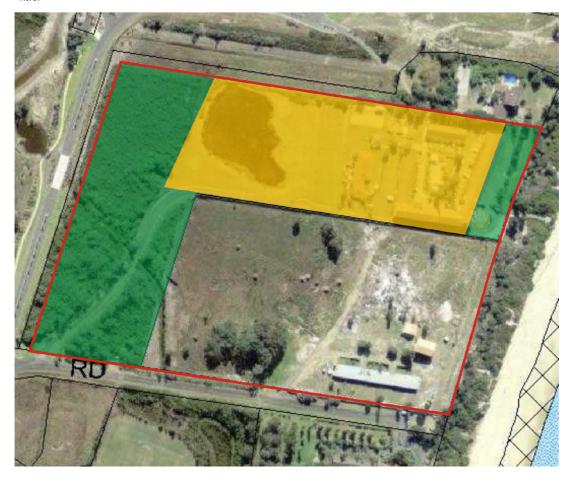

The proposed zonings of the subject land being sought under this Planning Proposal are shown in Figure 10 and Appendix D.

### Figure 10 – Proposed Zonings

#### LEGEND

- Site Boundary
- E2 Environmental Protection
- Sp3 Tourist

Source: Greater Taree City Council Online Mapping, March 2014

North ^