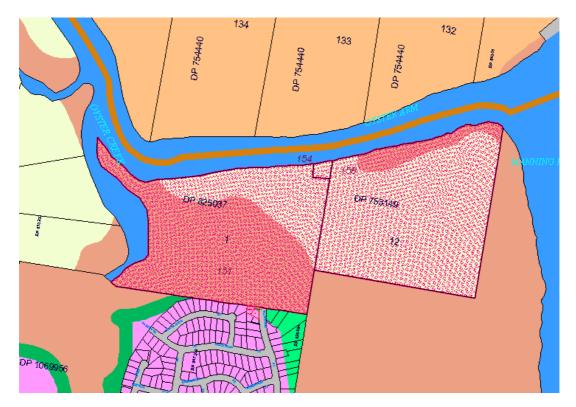

A Locality Plan of the subject land is included at Figure 1 (a and b). Lot details are shown in Figure 2.

The current zoning of the land is shown in Figure 3.

Figure 1 - Locality Plan (a)

Source: Google Earth 2014

Figure 2 – Locality Plan (b)

Source: Google Earth 2014

Figure 3 - Lot Details

Figure 4 – Current GT LEP 2010 Zones

Lot 18 DP 576415, 363 Diamond Beach Road, Diamond Beach, NSW

#### 1.2 Lot 18 DP 576415

Lot 18 DP 576415 has an area of 5.431 hectares and is currently the site of the Seashells Resort. Seashells Resort has thirty seven (37) units, administrative centre, recreational facilities and a bistro/restaurant. Eleven (11) of the units are exclusive use units whilst twenty six (26) of the units are timeshare units. The Resort enjoys high visitor numbers during the summer months, however the visitor site use lessens during the colder winter months.