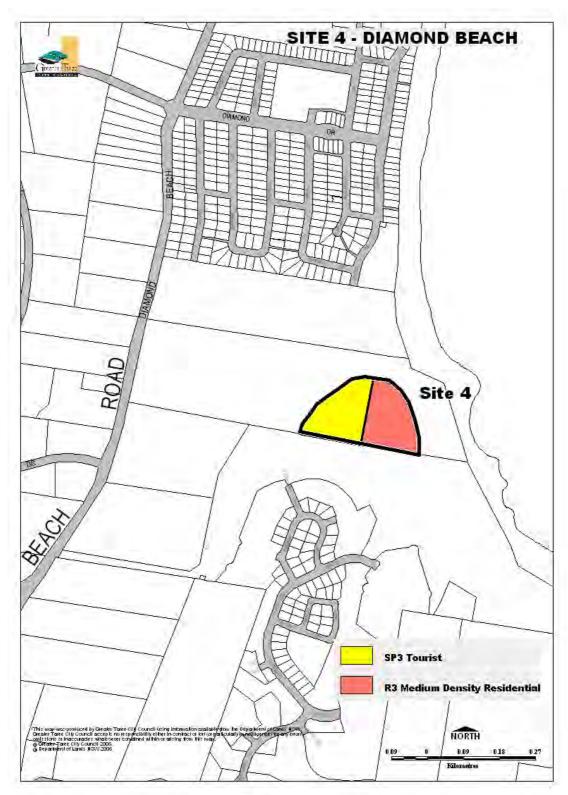

The subject land was included as part of Site 3 in the investigation as having potential for a suitable zoning as SP3 Tourist in Council's new LEP. The investigation concluded:

A total 20 year target increase in tourist accommodation is 2,448 beds. To achieve this target, incentives for investment in tourism infrastructure will be required. Three of the four sites identified in the brief (Site 2 Old Bar, Site 3 North Diamond Beach and Site 4 Diamond Beach) are capable of supplying the tourist land requirements for the Old Bar and Hallidays Point/Diamond Beach areas.