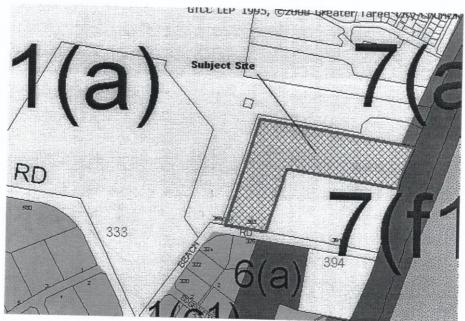

A Locality Plan of the subject land is included at Figure 1 (a and b). Lot details are shown in Figure 2.

The current zoning of the land is shown in Figure 3.

Figure 1 - Locality Plan (a)

Source: Google Earth 2014

Figure 2 – Locality Plan (b)

Source: Google Earth 2014

Figure 3 - Lot Details

Figure 4 – Current GT LEP 2010 Zones

Lot 18 DP 576415, 363 Diamond Beach Road, Diamond Beach, NSW