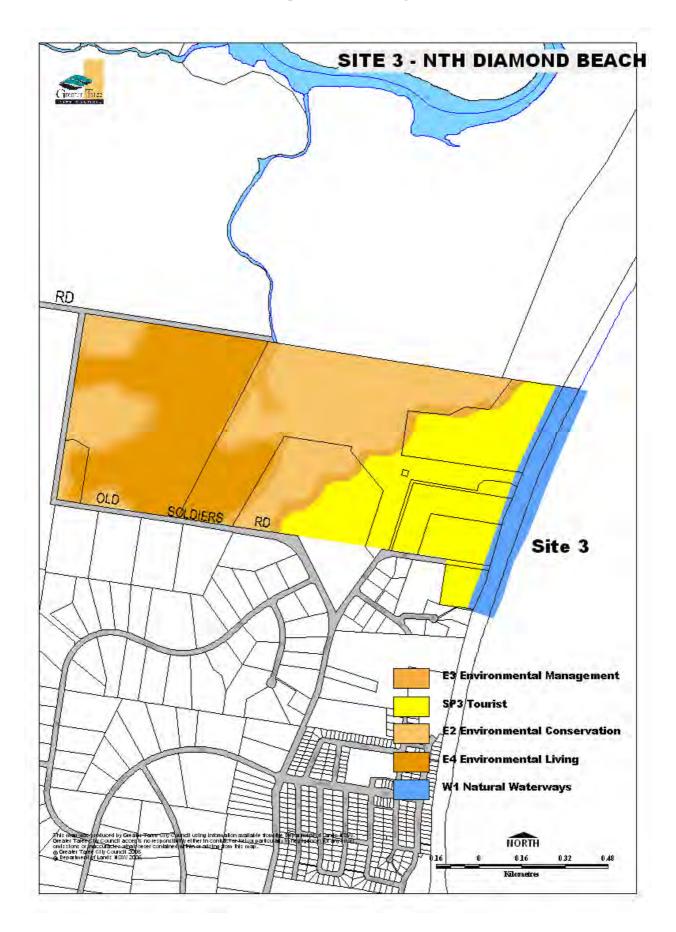

The subject land was included as part of Site 3 in the investigation as having potential for a suitable zoning as SP3 Tourist in Council's new LEP. The investigation concluded:

A total 20 year target increase in tourist accommodation is 2,448 beds. To achieve this target, incentives for investment in tourism infrastructure will be required. Three of the four sites identified in the brief (Site 2 Old Bar, Site 3 North Diamond Beach and Site 4 Diamond Beach) are capable of supplying the tourist land requirements for the Old Bar and Hallidays Point/Diamond Beach areas.

In regard to Site 3 the report concluded:

The site is located at the northern limit of the Hallidays Point Conservation Development Strategy (Review 2004), and nominated as a "Tourism, Environmental Protection and Mixed Use" precinct (the 2006 Review provides a similar nomination for the site). The Hallidays Point is also identified for growth in the draft

The recommendations of the investigation with regard to the proposed zonings on the subject land are shown in Figure 12.3 Site 3 Recommendations on page 60 of the report.

Upon gazettal of Greater Taree LEP 2010, the only part of Site 3 that was included in the SP3 Tourist zone was the Ramada site. It is not known why the site was not extended at that time to include the subject land.