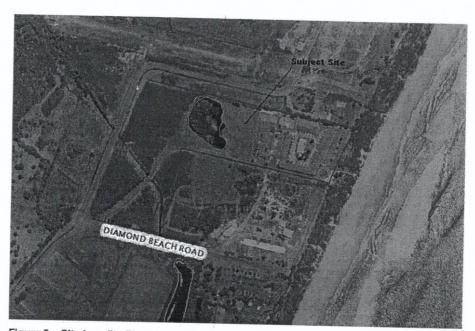

A Locality Plan of the subject land is included at Figure 1 (a and b). Lot details are shown in Figure 2.

The current zoning of the land is shown in Figure 3.

Figure 1 - Locality Plan (a)

Source: Google Earth 2014

Figure 2 – Locality Plan (b)

Source: Google Earth 2014

Figure 3 - Lot Details

Figure 4 – Current GT LEP 2010 Zones

Lot 18 DP 576415, 363 Diamond Beach Road, Diamond Beach, NSW