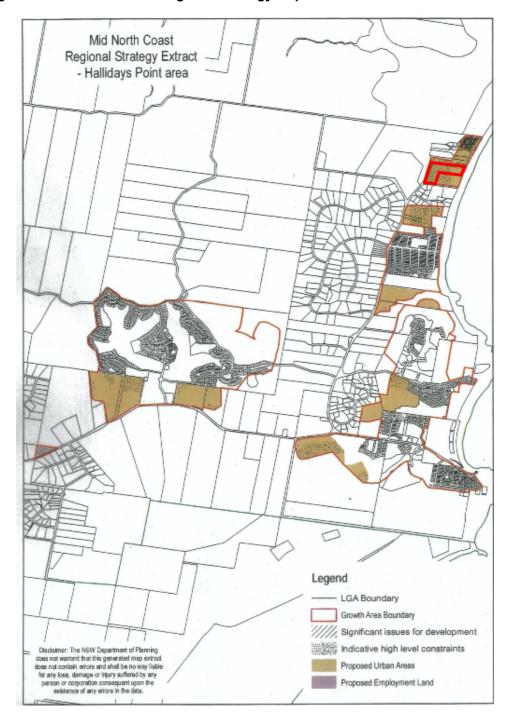

The subject land is included as a proposed urban area with indicative high levels constraints over part of it in Map 8 of the Mid North Coast Regional Strategy prepared by the Department of Planning (now the Department of Planning and Infrastructure).

Mid North Coast Regional Strategy has the purpose to ensure that the projected housing and employment needs of the Region are catered for till 2031.

A copy of Map 8 of the Regional Strategy is included as **Figure 6** in this report.

Figure 6 - Mid North Coast Regional Strategy Map

| Table 4.1 - SEPP 71 Requirements |                                                                                                                                                                                                            |                                                                                                                                                                                                                                     |  |
|----------------------------------|------------------------------------------------------------------------------------------------------------------------------------------------------------------------------------------------------------|-------------------------------------------------------------------------------------------------------------------------------------------------------------------------------------------------------------------------------------|--|
| Clause                           | Matter for Consideration                                                                                                                                                                                   | Comments                                                                                                                                                                                                                            |  |
| Clause 2 - 1(a)                  | to protect and manage the natural, cultural, recreational and economic attributes of the New South Wales coast.                                                                                            | The Planning Proposal effectively manages the natural, cultural, recreational and economic attributes of the subject land.                                                                                                          |  |
| Clause 2-1(b)                    | to protect and improve existing public access to and along coastal foreshores to the extent that this is compatible with the natural attributes of the coastal foreshore.                                  | The Planning Proposal will provide for access to the coastal foreshore through current private lands. It is not intended to create any further public access opportunities and no further need has been established in this regard. |  |
| Clause 2-1(c)                    | to ensure that new opportunities for public access to and along coastal foreshores are identified and realised to the extent that this is compatible with the natural attributes of the coastal foreshore. | The Planning Proposal will provide for access to the coastal foreshore through current private lands. It is not intended to create any further public access opportunities and no further need has been established in this regard. |  |
| Clause 2 -1(d)                   | to protect and preserve Aboriginal cultural heritage, and Aboriginal places, values, customs, beliefs and traditional knowledge.                                                                           | The Planning Proposal will not adversely affect any Aboriginal places, values, customs, beliefs and traditional knowledge.                                                                                                          |  |
| Clause 2- 1(e)                   | to ensure that the visual amenity of the coast is protected.                                                                                                                                               | The Planning Proposal involves the zoning of land on which existing development occurs and approved development will be constructed. There will be no impacts on visual amenity of the coast.                                       |  |
| Clause 2 -1(f)                   | to protect and preserve beach environments and beach amenity.                                                                                                                                              | The Planning Proposal will not adversely affect beach environments and beach amenity.                                                                                                                                               |  |
| Clause 2–1(g)                    | to protect and preserve native coastal vegetation.                                                                                                                                                         | The Planning Proposal will protect and preserve coastal vegetation.                                                                                                                                                                 |  |