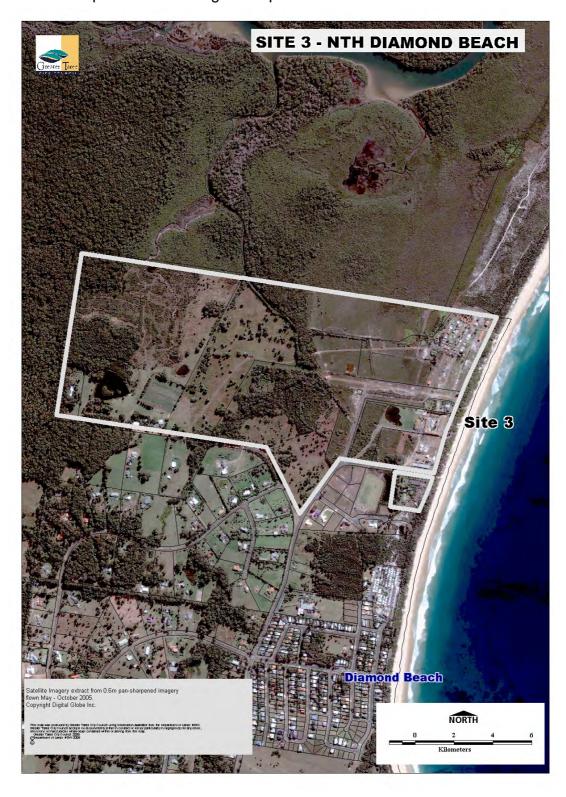

The subject land was included as part of Site 3 in the investigation as having potential for a suitable zoning as SP3 Tourist in Council's new LEP. The investigation concluded:

A total 20 year target increase in tourist accommodation is 2,448 beds. To achieve this target, incentives for investment in tourism infrastructure will be required. Three of the four sites identified in the brief (Site 2 Old Bar, Site 3 North Diamond Beach and Site 4 Diamond Beach) are capable of supplying the tourist land requirements for the Old Bar and Hallidays Point/Diamond Beach areas.

In regard to Site 3 the report concluded:

The site is located at the northern limit of the Hallidays Point Conservation Development Strategy (Review 2004), and nominated as a "Tourism, Environmental Protection and Mixed Use" precinct (the 2006 Review provides a similar nomination for the site). The Hallidays Point is also identified for growth in the draft

The recommendations of the investigation with regard to the proposed zonings on the subject land are shown in Figure 12.3 Site 3 Recommendations on page 60 of the report.

Upon gazettal of Greater Taree LEP 2010, the only part of Site 3 that was included in the SP3 Tourist zone was the Ramada site. It is not known why the site was not extended at that time to include the subject land.