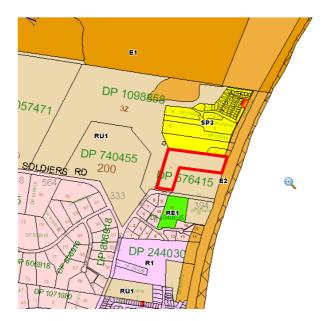

A Locality Plan of the subject land is included at Figure 1 (a and b). Lot details are shown in Figure 2.

The current zoning of the land is shown in Figure 3.

Figure 1 - Locality Plan (a)

Source: Google Earth 2014

Figure 2 – Locality Plan (b)

Source: Google Earth 2014

Figure 3 - Lot Details

Figure 4 – Current GT LEP 2010 Zones

Lot 18 DP 576415, 363 Diamond Beach Road, Diamond Beach, NSW