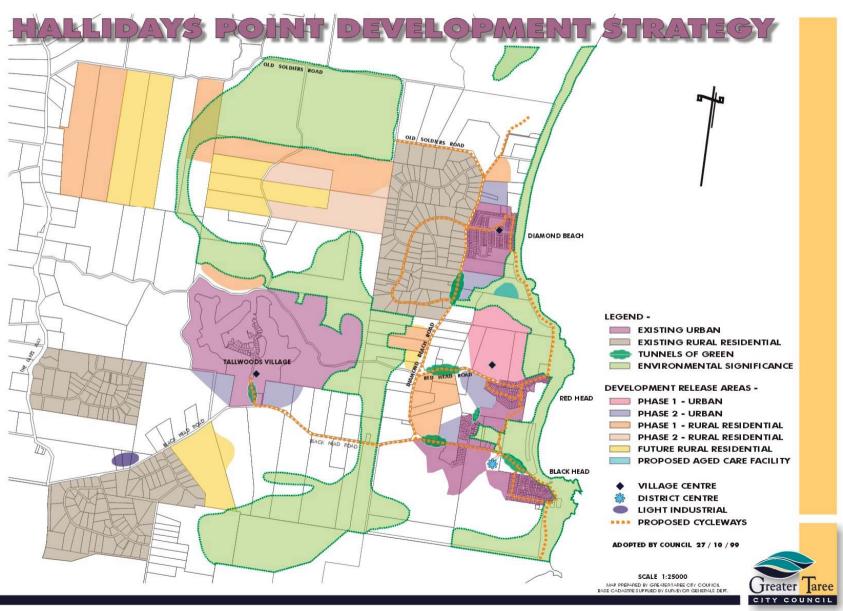

### 4.1 Section A – Need for the Planning Proposal

Is the Planning Proposal a result of any strategic study or report?

Tourist Zone

In December 2004 Greater Taree City Council adopted the Hallidays Point Development Strategy 2004. This Strategy was prepared to recognise and protect the significant coastal character of the Hallidays Point locality whilst setting out the areas suitable for future development and conservation.

The Development Strategy, whilst adopted by Council, has not been endorsed by the NSW Department of Planning. A copy of the Strategy is included at **Appendix B**.

The Strategy identified the subject land as being potentially suitable for Tourism, Environmental Protection and Mixed Use – subject to MidCoast Water's approval of water and wastewater demand management. A copy of the adopted Development Strategy plan is included as **Figure 5**.

Figure 5 - Hallidays Point Development Strategy Plan 2004

Lot 18 DP 576415, 363 Diamond Beach Road, Diamond Beach, NSW

Section B – Relationship to Strategic Framework

Is the planning proposal consistent with the objectives and actions contained within the applicable regional or sub-regional strategy (including the Sydney Metropolitan Strategy and exhibited draft strategies)?