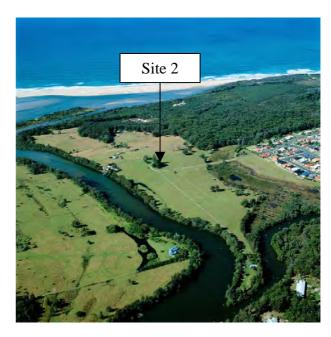

A Locality Plan of the subject land is included at Figure 1 (a and b). Lot details are shown in Figure 2.

The current zoning of the land is shown in Figure 3.

Figure 1 - Locality Plan (a)

Source: Google Earth 2014

Figure 2 – Locality Plan (b)

Source: Google Earth 2014

Figure 3 - Lot Details

Figure 4 – Current GT LEP 2010 Zones

Lot 18 DP 576415, 363 Diamond Beach Road, Diamond Beach, NSW