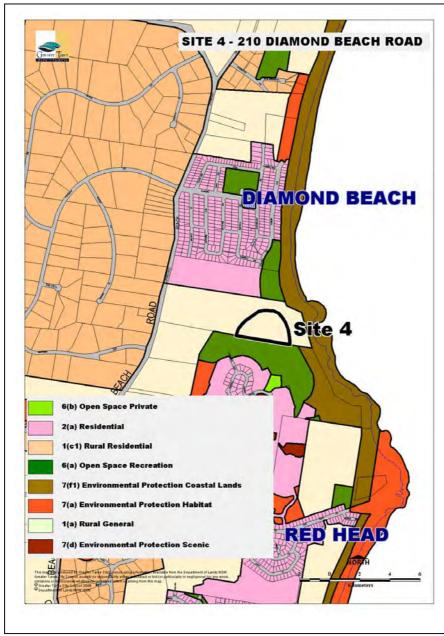

The subject land was included as part of Site 3 in the investigation as having potential for a suitable zoning as SP3 Tourist in Council's new LEP. The investigation concluded:

A total 20 year target increase in tourist accommodation is 2,448 beds. To achieve this target, incentives for investment in tourism infrastructure will be required. Three of the four sites identified in the brief (Site 2 Old Bar, Site 3 North Diamond Beach and Site 4 Diamond Beach) are capable of supplying the tourist land requirements for the Old Bar and Hallidays Point/Diamond Beach areas.

The recommendations of the investigation with regard to the proposed zonings on the subject land are shown in Figure 12.3 Site 3 Recommendations on page 60 of the report.

Upon gazettal of Greater Taree LEP 2010, the only part of Site 3 that was included in the SP3 Tourist zone was the Ramada site. It is not known why the site was not extended at that time to include the subject land.