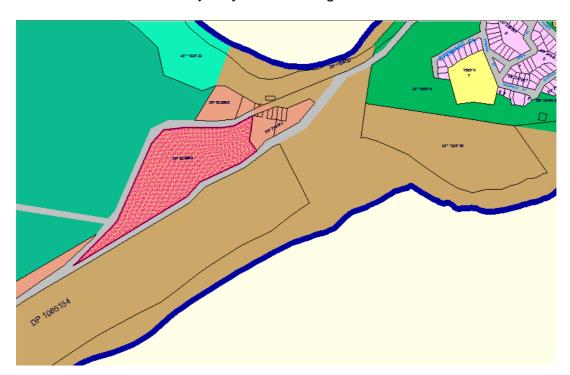

The proposed coastal setback distances have been incorporated into Greater Taree Development Control Plan 2010.

The separation line of the E2 and SP3 zone on the Ramada site to the north does not correspond with the 2100 Coastal setback line represented in DCP 2010. This is due to existing development in that area. It is proposed that the subject land should be afforded the same provision given the existing development on the subject land. The separation line of the E2 and SP3 zone on the eastern part of the subject land is therefore proposed on the eastern front of the current building as shown in **Appendix D**.

The proposed zonings of the subject land being sought under this Planning Proposal are shown in Figure 10 and Appendix D.

### Figure 10 – Proposed Zonings

#### LEGEND

- Site Boundary
- E2 Environmental Protection
- Sp3 Tourist

Source: Greater Taree City Council Online Mapping, March 2014

North ^