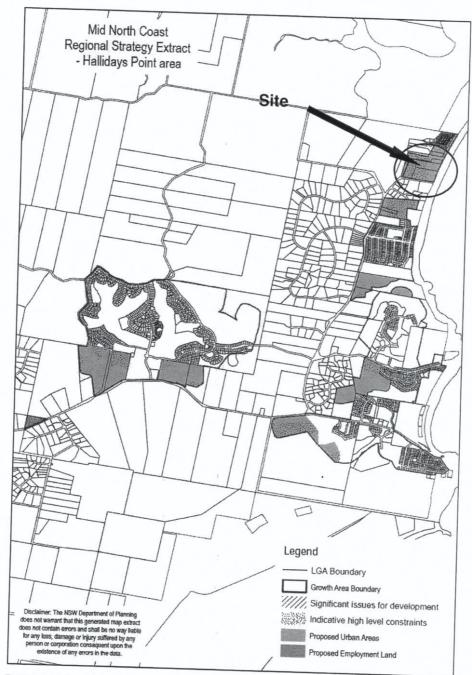

The subject land is included as a proposed urban area with indicative high levels constraints over part of it in Map 8 of the Mid North Coast Regional Strategy prepared by the Department of Planning (now the Department of Planning and Infrastructure).

Mid North Coast Regional Strategy has the purpose to ensure that the projected housing and employment needs of the Region are catered for till 2031.

A copy of Map 8 of the Regional Strategy is included as **Figure 6** in this report.

Figure 6 - Mid North Coast Regional Strategy Map

| Table 4.1 - SEPP 71 Requirements |                                                                                                                                                                                                            |                                                                                                                                                                                                                                     |  |
|----------------------------------|------------------------------------------------------------------------------------------------------------------------------------------------------------------------------------------------------------|-------------------------------------------------------------------------------------------------------------------------------------------------------------------------------------------------------------------------------------|--|
| Clause                           | Matter for Consideration                                                                                                                                                                                   | Comments                                                                                                                                                                                                                            |  |
| Clause 2 - 1(a)                  | to protect and manage the natural, cultural, recreational and economic attributes of the New South Wales coast.                                                                                            | The Planning Proposal effectively manages the natural, cultural, recreational and economic attributes of the subject land.                                                                                                          |  |
| Clause 2-1(b)                    | to protect and improve existing public access to and along coastal foreshores to the extent that this is compatible with the natural attributes of the coastal foreshore.                                  | The Planning Proposal will provide for access to the coastal foreshore through current private lands. It is not intended to create any further public access opportunities and no further need has been established in this regard. |  |
| Clause 2-1(c)                    | to ensure that new opportunities for public access to and along coastal foreshores are identified and realised to the extent that this is compatible with the natural attributes of the coastal foreshore. | The Planning Proposal will provide for access to the coastal foreshore through current private lands. It is not intended to create any further public access opportunities and no further need has been established in this regard. |  |
| Clause 2 -1(d)                   | to protect and preserve Aboriginal cultural heritage, and Aboriginal places, values, customs, beliefs and traditional knowledge.                                                                           | The Planning Proposal will not adversely affect any Aboriginal places, values, customs, beliefs and traditional knowledge.                                                                                                          |  |
| Clause 2- 1(e)                   | to ensure that the visual amenity of the coast is protected.                                                                                                                                               | The Planning Proposal involves the zoning of land on which existing development occurs and approved development will be constructed. There will be no impacts on visual amenity of the coast.                                       |  |
| Clause 2 -1(f)                   | to protect and preserve beach environments and beach amenity.                                                                                                                                              | The Planning Proposal will not adversely affect beach environments and beach amenity.                                                                                                                                               |  |
| Clause 2–1(g)                    | to protect and preserve native coastal vegetation.                                                                                                                                                         | The Planning Proposal will protect and preserve coastal vegetation.                                                                                                                                                                 |  |