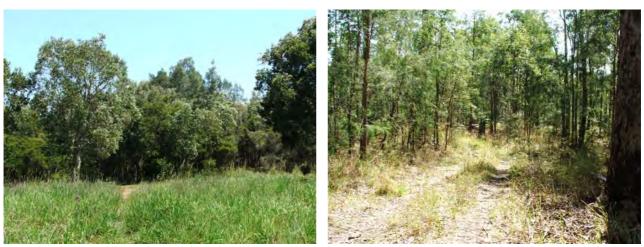

#### Vegetation

The western part of Lot 18 contains a coastal heath community that has potential significance for threatened species as shown in **Figure 9.** It is proposed to have this area zoned E2 Environmental Conservation.

Figure 7 - GT DCP 2010 Constraints Map

Figure 8 – Bushfire Prone Land Map

Figure 9 – Vegetation Communities Map

Coastal Heath Paperbark

Lot 18 DP 576415, 363 Diamond Beach Road, Diamond Beach, NSW