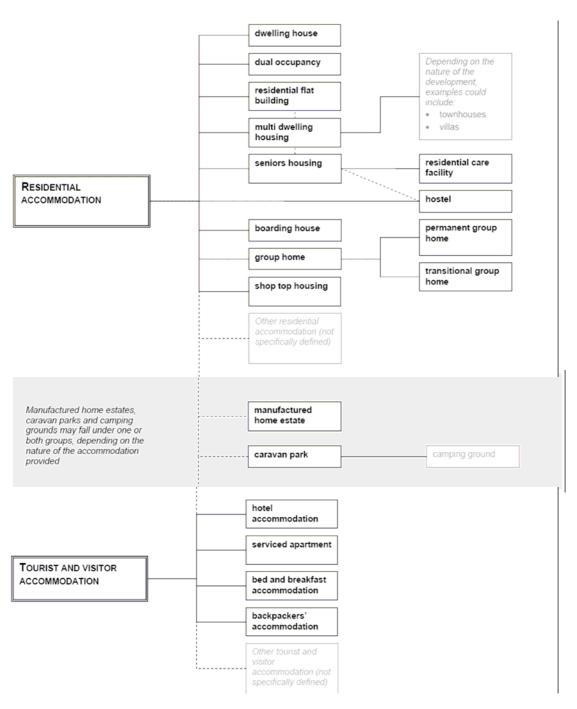

Suitable tourist land uses on this site are:

- Full range of tourist and visitor accommodation, including conference facility.
- Backpackers accommodation
- Bed and breakfast accommodation
- Hotel accommodation
- Caravan park/holiday village
- Café or restaurant
- Amusement centre
- Recreation facility (indoor)
- Recreation facility (outdoor)
- Function centre