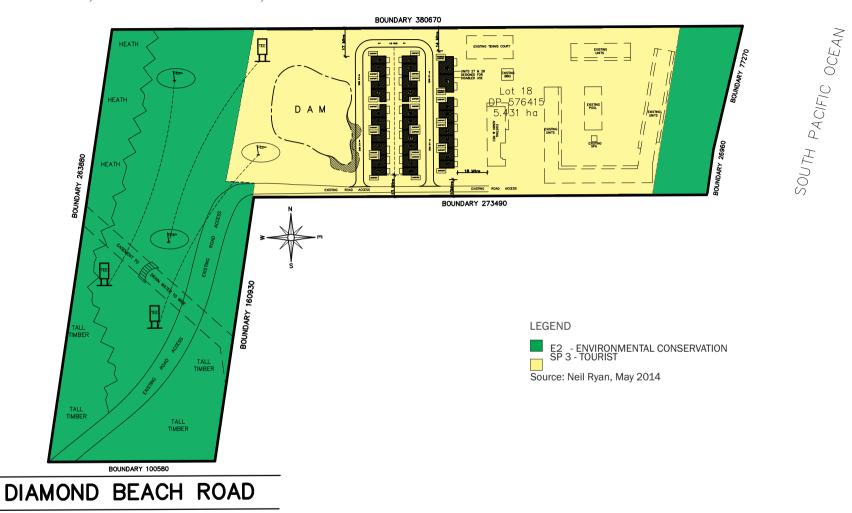

The proposed zonings of the subject land being sought under this Planning Proposal are shown in Figure 10 and Appendix D.

### Figure 10 – Proposed Zonings

#### LEGEND

- Site Boundary
- E2 Environmental Protection
- Sp3 Tourist

Source: Greater Taree City Council Online Mapping, March 2014

North ^