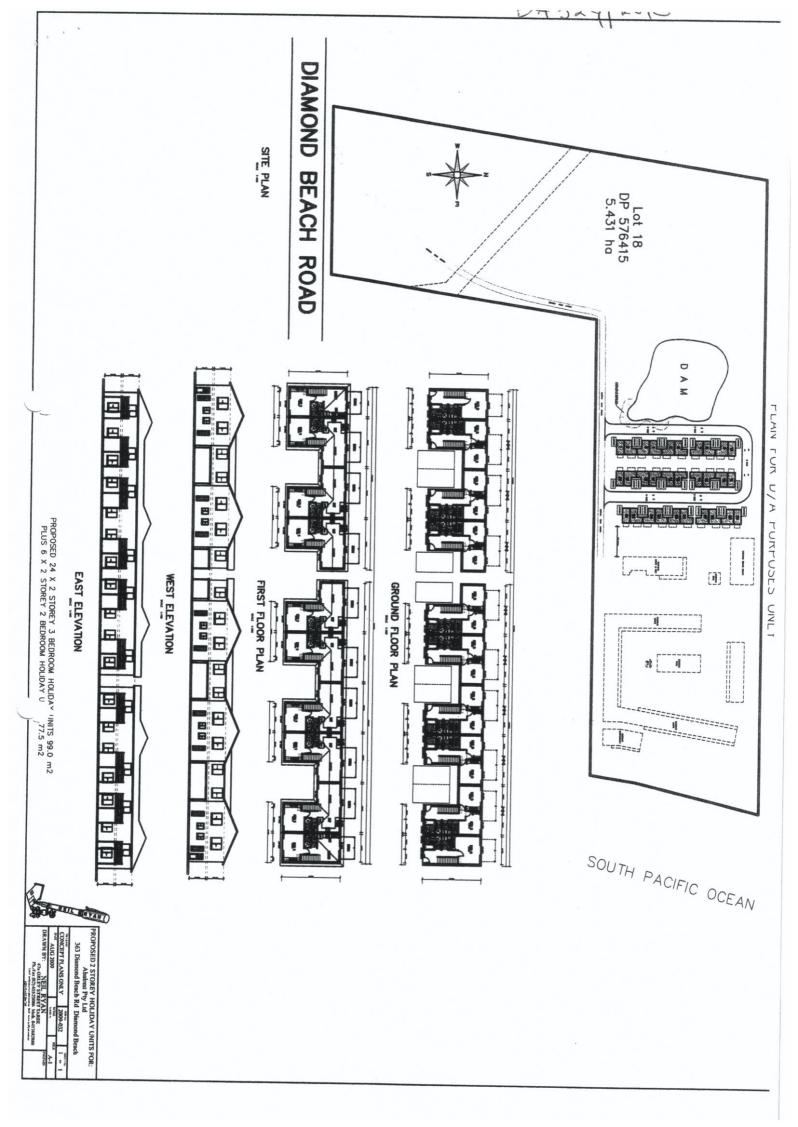

#### 1.2 Lot 18 DP 576415

Lot 18 DP 576415 has an area of 5.431 hectares and is currently the site of the Seashells Resort. Seashells Resort has thirty seven (37) units, administrative centre, recreational facilities and a bistro/restaurant. Eleven (11) of the units are exclusive use units whilst twenty six (26) of the units are timeshare units. The Resort enjoys high visitor numbers during the summer months, however the visitor site use lessens during the colder winter months.

On 25 May 2010 Greater Taree City Council approved an addition to the tourist facility of twenty one (21) two storey x three bedroom holiday units, five (5) two storey X 2 bedroom holiday units and two (2) single storey units with suitable disabled access. These twenty eight (28) tourist units are to be located to the west of the existing buildings and to the east of the existing dam located on the site.

Details of the current development on the site and details of the proposed development approval are included at **Appendix A**.