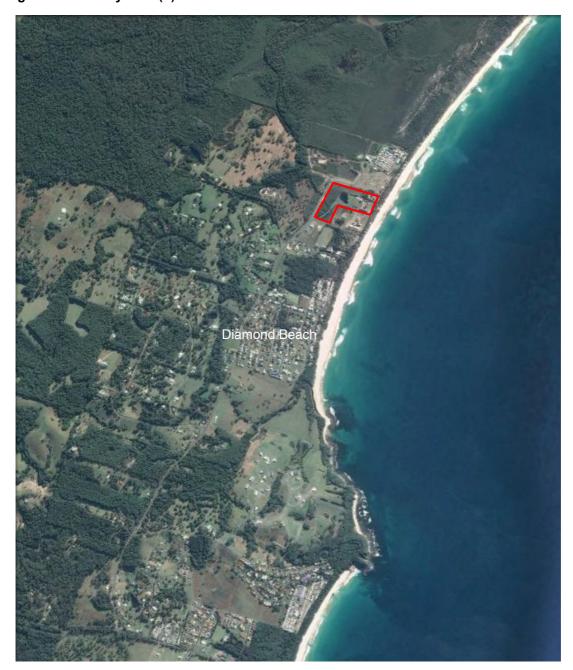

Figure 2 – Locality Plan (b)

Source: Google Earth 2014

Figure 3 - Lot Details

Figure 4 – Current GT LEP 2010 Zones

Lot 18 DP 576415, 363 Diamond Beach Road, Diamond Beach, NSW