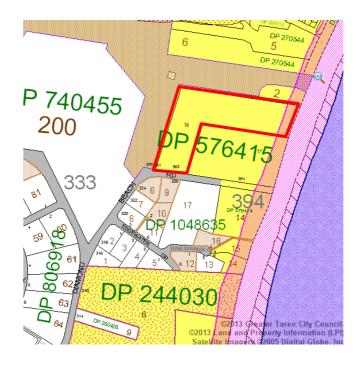

A Locality Plan of the subject land is included at Figure 1 (a and b). Lot details are shown in Figure 2.

The current zoning of the land is shown in Figure 3.

Figure 1 - Locality Plan (a)

Source: Google Earth 2014

Figure 2 – Locality Plan (b)

Source: Google Earth 2014

Figure 3 - Lot Details

Figure 4 – Current GT LEP 2010 Zones

Lot 18 DP 576415, 363 Diamond Beach Road, Diamond Beach, NSW