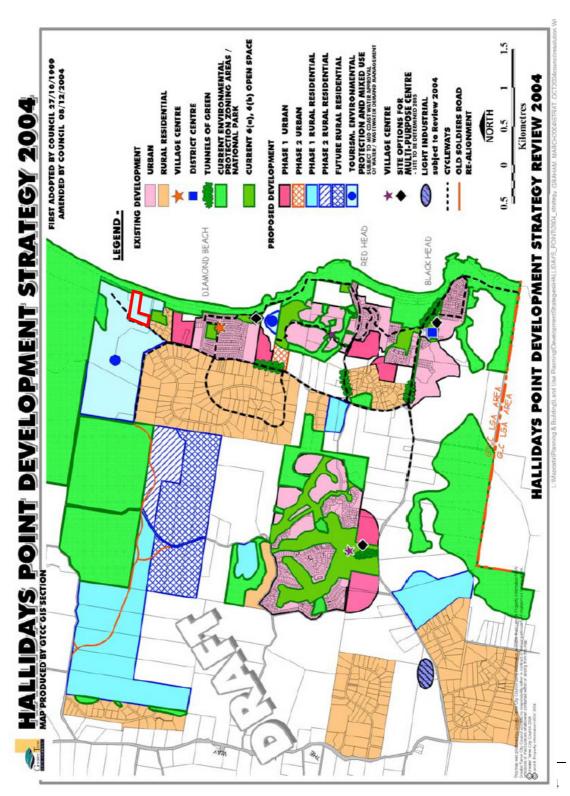

### 4.1 Section A – Need for the Planning Proposal

Is the Planning Proposal a result of any strategic study or report?

Tourist Zone

In December 2004 Greater Taree City Council adopted the Hallidays Point Development Strategy 2004. This Strategy was prepared to recognise and protect the significant coastal character of the Hallidays Point locality whilst setting out the areas suitable for future development and conservation.

The Development Strategy, whilst adopted by Council, has not been endorsed by the NSW Department of Planning. A copy of the Strategy is included at **Appendix B**.

The Strategy identified the subject land as being potentially suitable for Tourism, Environmental Protection and Mixed Use – subject to MidCoast Water's approval of water and wastewater demand management. A copy of the adopted Development Strategy plan is included as **Figure 5**.

Figure 5 - Hallidays Point Development Strategy Plan 2004

Lot 18 DP 576415, 363 Diamond Beach Road, Diamond Beach, NSW

Section B – Relationship to Strategic Framework

Is the planning proposal consistent with the objectives and actions contained within the applicable regional or sub-regional strategy (including the Sydney Metropolitan Strategy and exhibited draft strategies)?