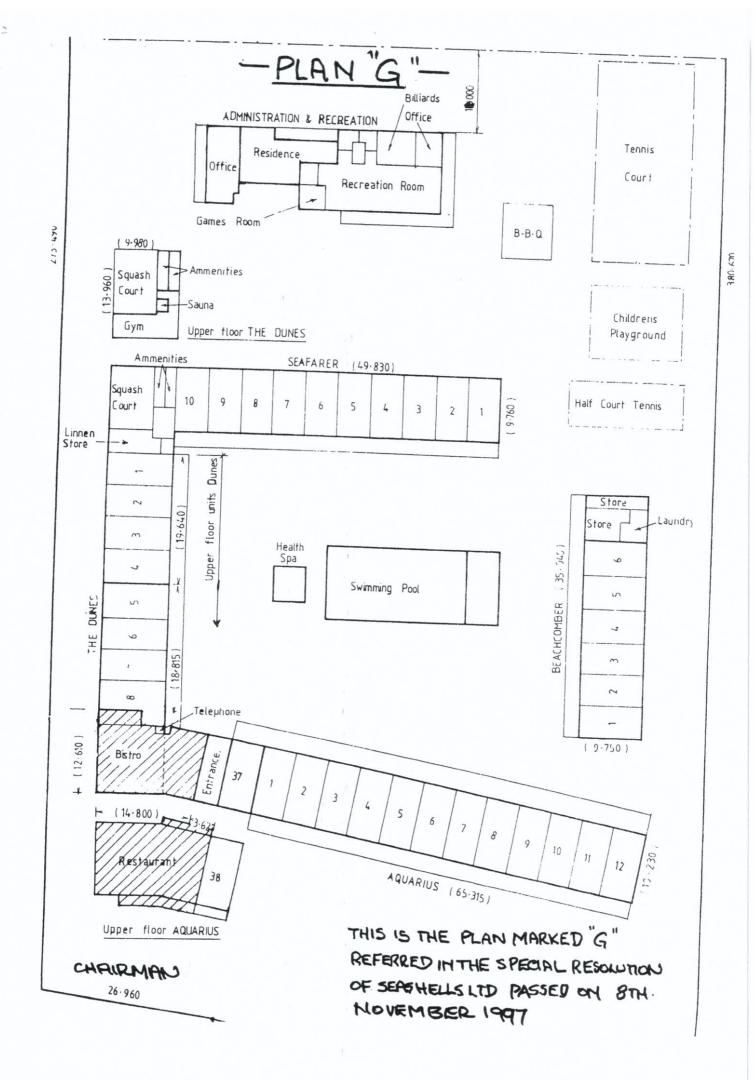

#### 1.2 Lot 18 DP 576415

Lot 18 DP 576415 has an area of 5.431 hectares and is currently the site of the Seashells Resort. Seashells Resort has thirty seven (37) units, administrative centre, recreational facilities and a bistro/restaurant. Eleven (11) of the units are exclusive use units whilst twenty six (26) of the units are timeshare units. The Resort enjoys high visitor numbers during the summer months, however the visitor site use lessens during the colder winter months.

The Development Strategy, whilst adopted by Council, has not been endorsed by the NSW Department of Planning. A copy of the Strategy is included at **Appendix B**.

The Strategy identified the subject land as being potentially suitable for Tourism, Environmental Protection and Mixed Use – subject to MidCoast Water's approval of water and wastewater demand management. A copy of the adopted Development Strategy plan is included as **Figure 5**.

Figure 5 - Hallidays Point Development Strategy Plan 2004

Lot 18 DP 576415, 363 Diamond Beach Road, Diamond Beach, NSW

Section B – Relationship to Strategic Framework

Is the planning proposal consistent with the objectives and actions contained within the applicable regional or sub-regional strategy (including the Sydney Metropolitan Strategy and exhibited draft strategies)?