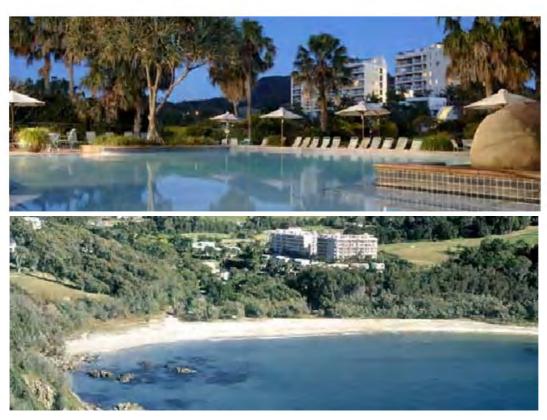

#### 1.2 Lot 18 DP 576415

Lot 18 DP 576415 has an area of 5.431 hectares and is currently the site of the Seashells Resort. Seashells Resort has thirty seven (37) units, administrative centre, recreational facilities and a bistro/restaurant. Eleven (11) of the units are exclusive use units whilst twenty six (26) of the units are timeshare units. The Resort enjoys high visitor numbers during the summer months, however the visitor site use lessens during the colder winter months.

On 25 May 2010 Greater Taree City Council approved an addition to the tourist facility of twenty one (21) two storey x three bedroom holiday units, five (5) two storey X 2 bedroom holiday units and two (2) single storey units with suitable disabled access. These twenty eight (28) tourist units are to be located to the west of the existing buildings and to the east of the existing dam located on the site.