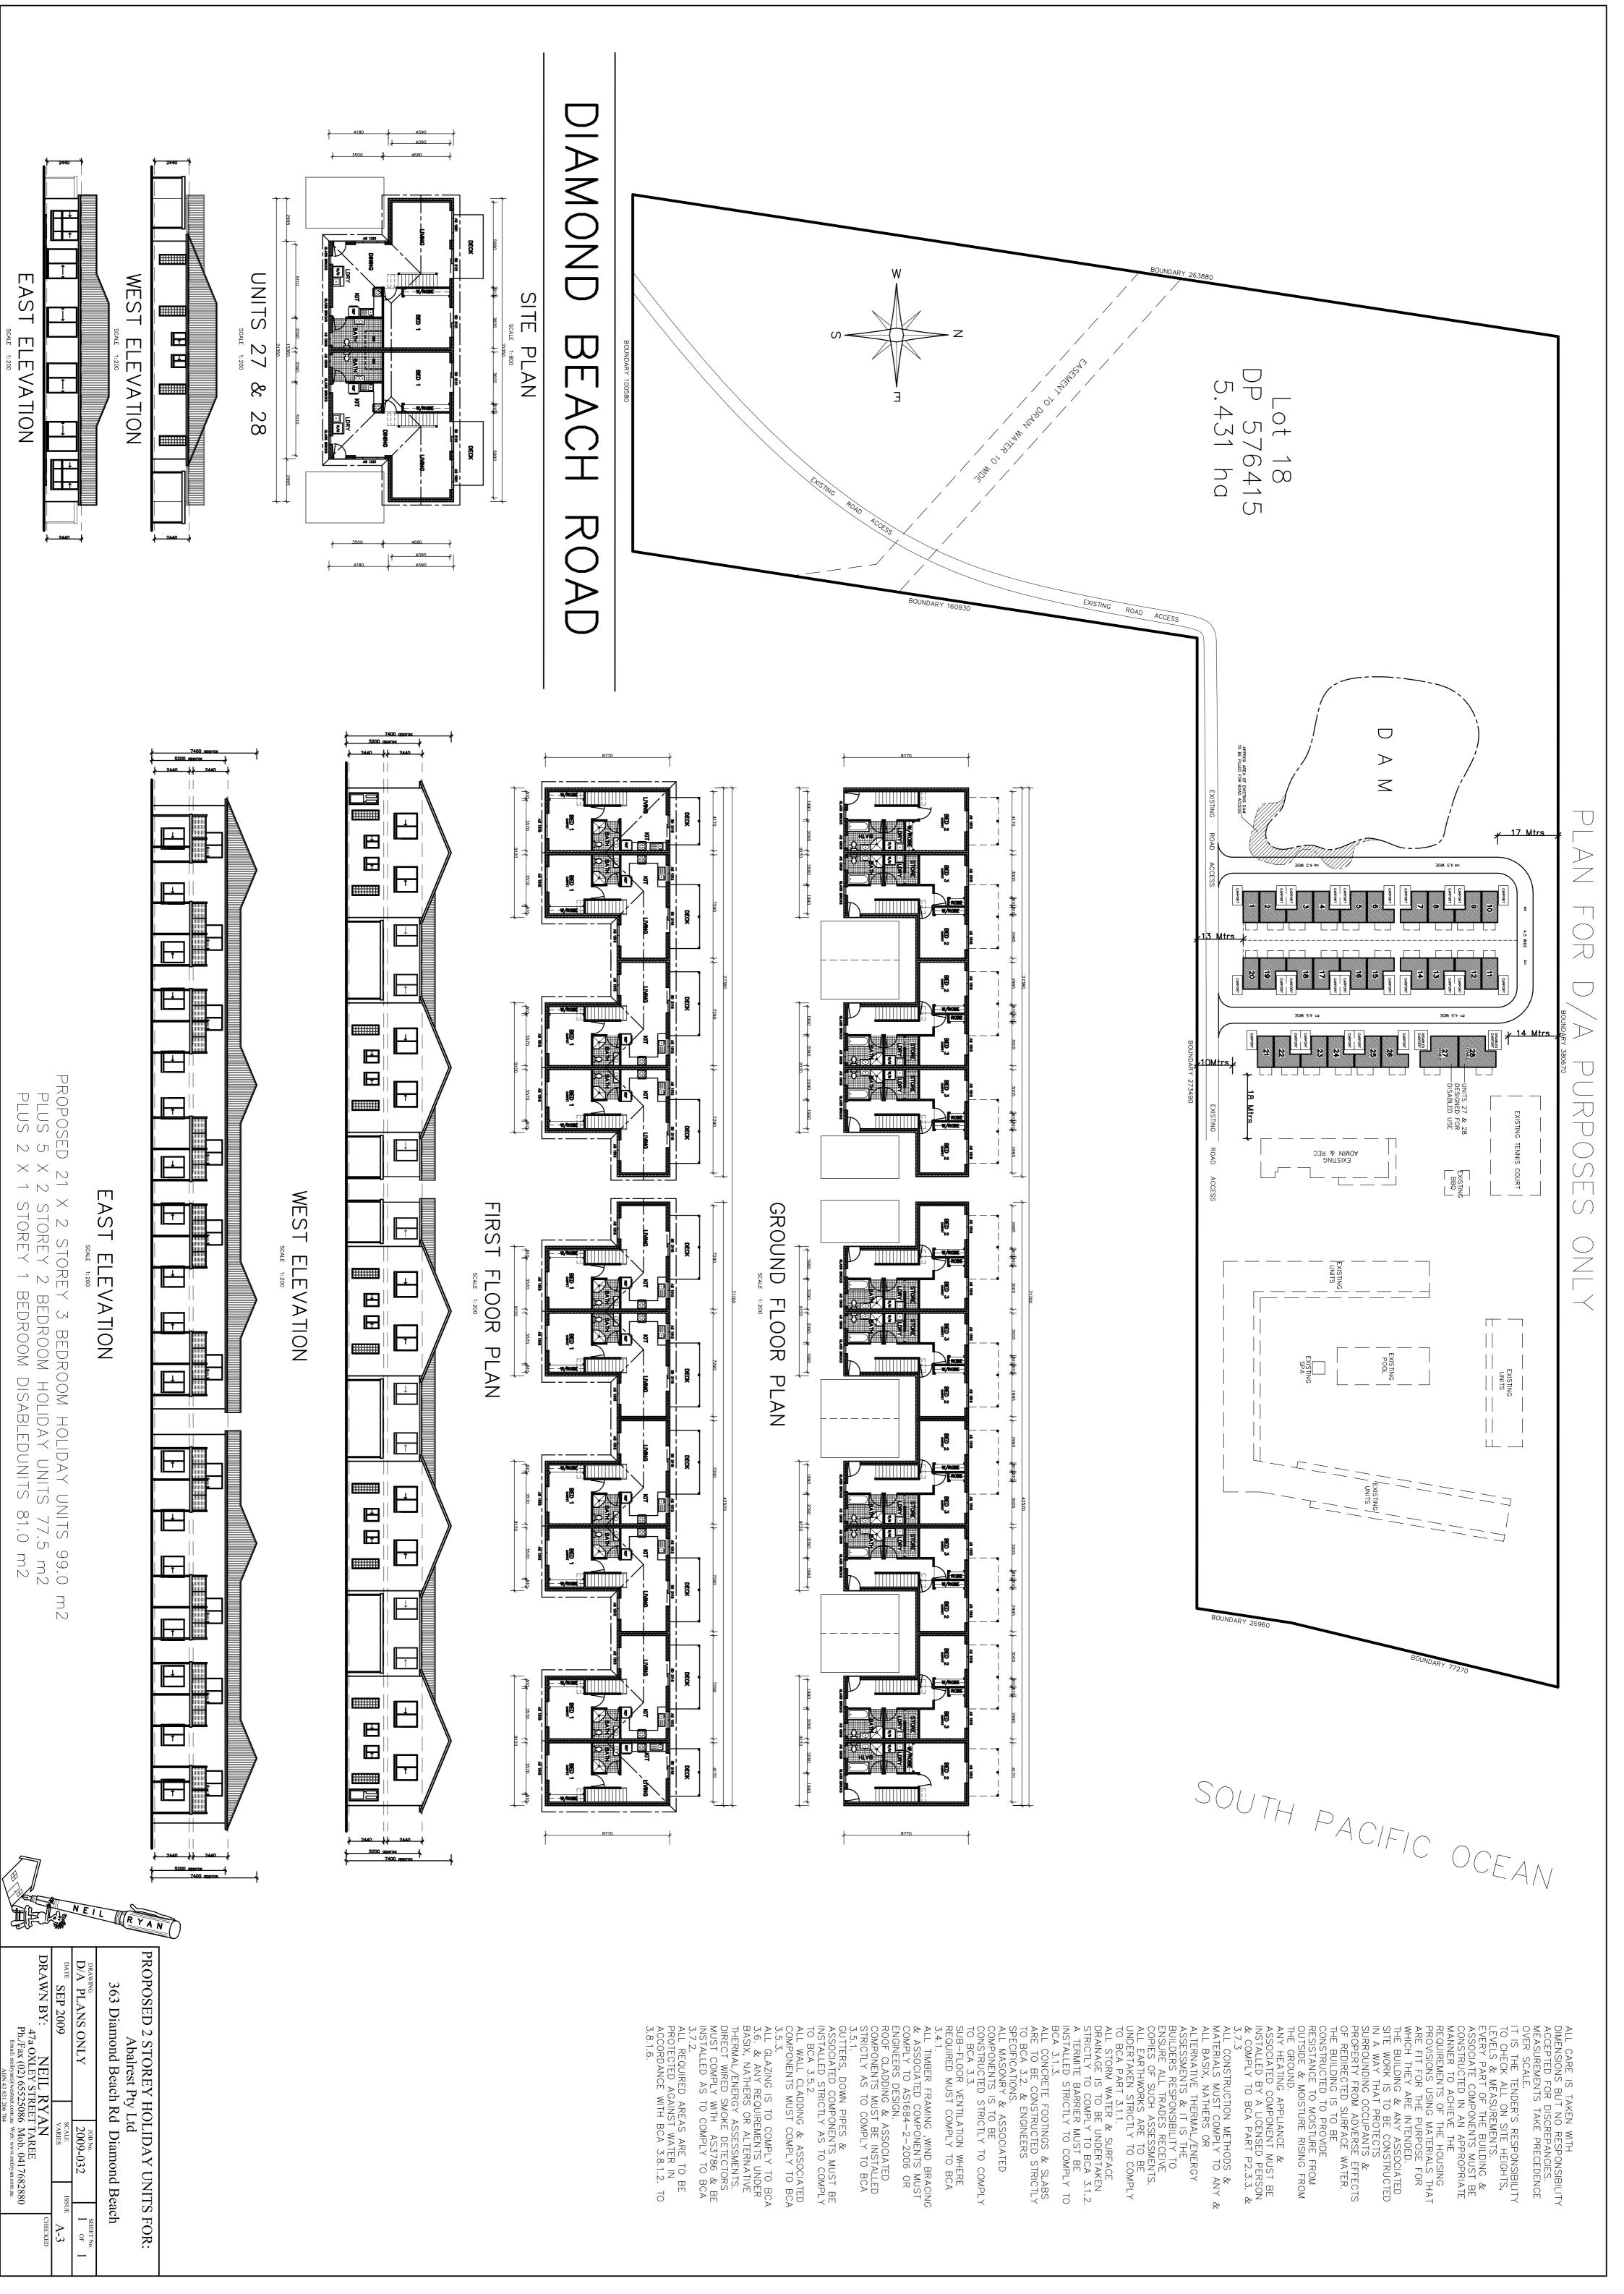

A Locality Plan of the subject land is included at Figure 1 (a and b). Lot details are shown in Figure 2.

The current zoning of the land is shown in Figure 3.

Figure 1 - Locality Plan (a)

Source: Google Earth 2014

Figure 2 – Locality Plan (b)

Source: Google Earth 2014

Figure 3 - Lot Details

Figure 4 – Current GT LEP 2010 Zones

Lot 18 DP 576415, 363 Diamond Beach Road, Diamond Beach, NSW

#### 1.2 Lot 18 DP 576415

Lot 18 DP 576415 has an area of 5.431 hectares and is currently the site of the Seashells Resort. Seashells Resort has thirty seven (37) units, administrative centre, recreational facilities and a bistro/restaurant. Eleven (11) of the units are exclusive use units whilst twenty six (26) of the units are timeshare units. The Resort enjoys high visitor numbers during the summer months, however the visitor site use lessens during the colder winter months.

On 25 May 2010 Greater Taree City Council approved an addition to the tourist facility of twenty one (21) two storey x three bedroom holiday units, five (5) two storey X 2 bedroom holiday units and two (2) single storey units with suitable disabled access. These twenty eight (28) tourist units are to be located to the west of the existing buildings and to the east of the existing dam located on the site.

The remainder of the site not subject of the existing development or approved development has limited development potential and is restricted by vegetation and low lying land used for drainage purposes.

Details of the current development on the site and details of the proposed development approval are included at **Appendix A**.